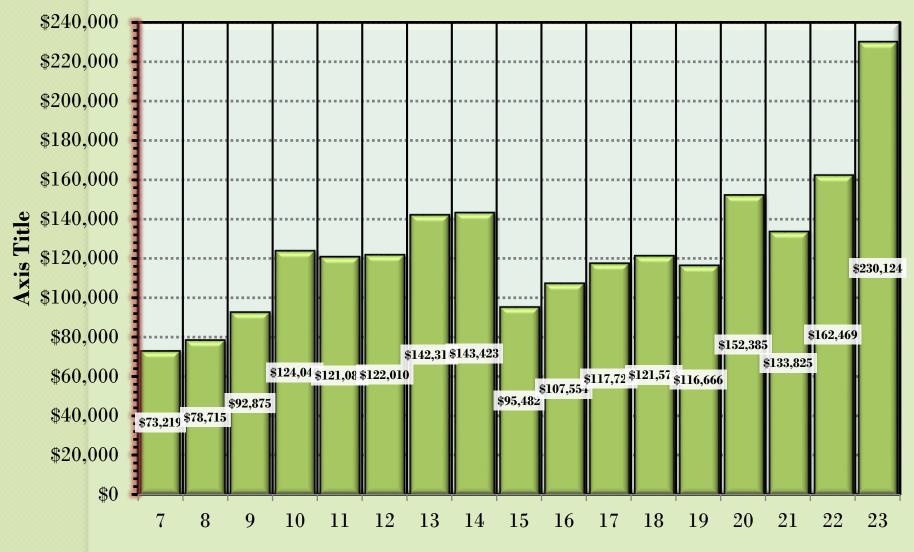

## **Total Student Fees Waived by Year**

Includes all fees - Current and Inactive Students

**School Year** 