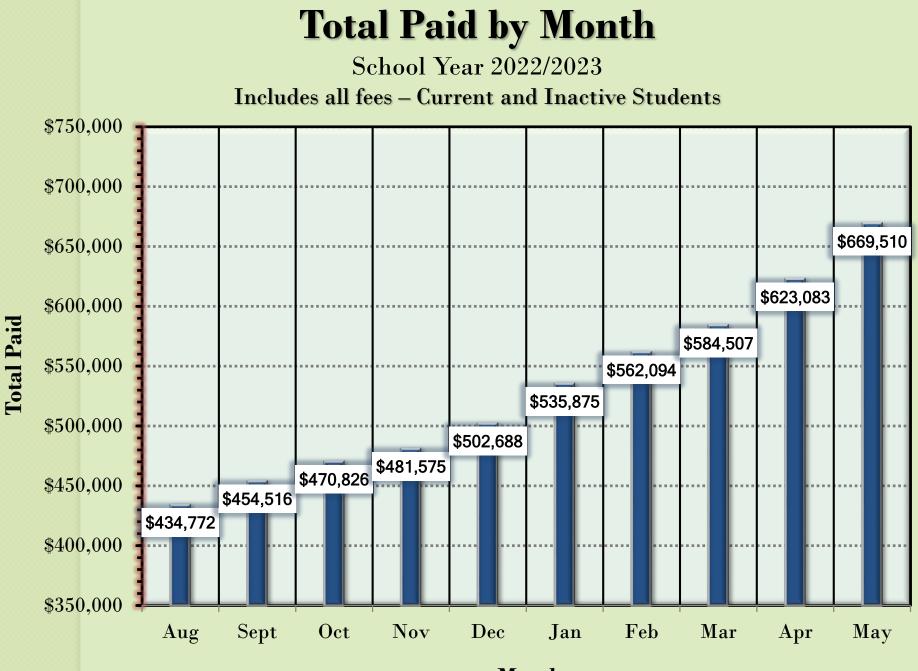

## **Student Fees – Total Paid by Year**

Includes all fees - Current and Inactive Students

Month