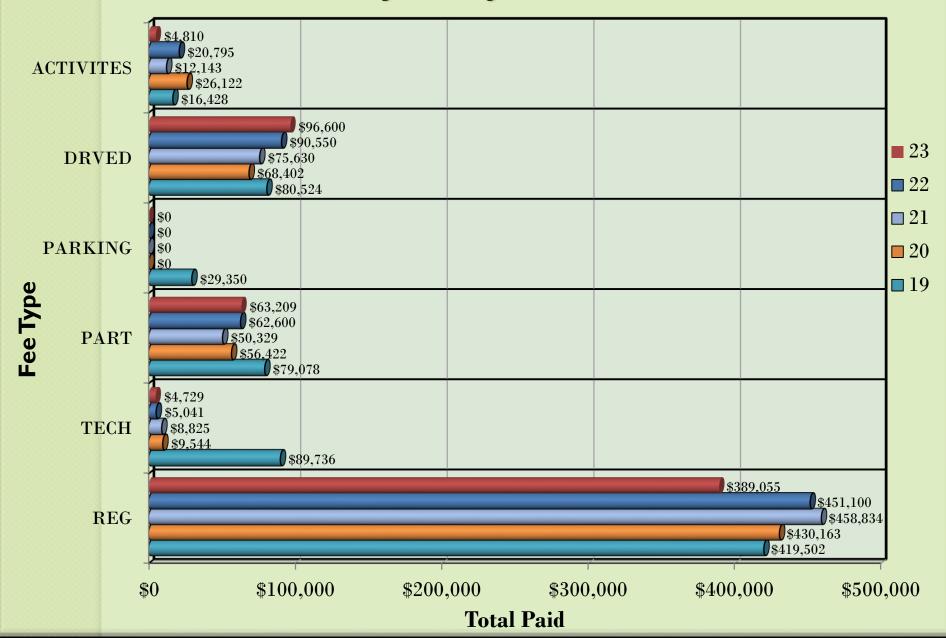

## **Amount Paid by Type & School Year**

Includes the 6 Highest Categories - Current and Inactive Students

### PAYMENTS BY TYPE AND YEAR

| YR | Activity    | Donation                                           | DrvEd            | Fines                | Grad          | Parking            | Participation |
|----|-------------|----------------------------------------------------|------------------|----------------------|---------------|--------------------|---------------|
| 19 | \$ 16,427.  | 85 \$ 3,565.0                                      | 80,523.60        | \$ 8,385.55          | \$ 9,208.00   | \$ 29,350.00       | \$ 79,078.26  |
| 20 | \$ 26,121.  | 55 \$ 2,004.0                                      | 68,402.00        | \$ 4,139.22          | \$ 6,607.00   | \$-                | \$ 56,421.52  |
| 21 | \$ 12,142.  | <mark>50</mark> \$765.0                            | 0 \$ 75,630.00   | \$ 5,814.09          | \$ 7,553.00   | \$-                | \$ 50,329.18  |
| 22 | \$ 20,795.  | <mark>00</mark> \$135.0                            | 0 \$ 90,550.00   | \$ 4,088.80          | \$ 6,597.00   | \$-                | \$ 62,599.50  |
| 23 | \$ 4,810.   | <mark>00                                   </mark> | 96,600.00        | \$ 3,095.71          | \$ 5,451.00   | \$-                | \$ 63,209.00  |
|    |             |                                                    |                  |                      |               |                    |               |
|    | 1           |                                                    |                  |                      |               |                    |               |
| YR | Processing  | Registration                                       | Summer           | Tech Te              | sting Transpo | ortation YB        |               |
| 19 | \$ 9,996.20 | \$ 419,501.87                                      | \$ 122,553.70 \$ | 89,736.36 \$ 6       | ,325.00 \$    | 800.46 \$ 8,395.00 |               |
| 20 | \$ 4,986.21 | \$ 430,163.15                                      | \$ 61,891.00 \$  | 9,543.77 \$ 4        | ,732.00 \$    | 865.00 \$ 7,487.50 |               |
| 21 | \$ 2,892.59 | \$ 458,833.72                                      | \$ 32,404.00 \$  | <b>8,825.30</b> \$ 1 | ,011.00 \$    | 208.70 \$ 6,792.50 |               |
| 22 | \$ 2,103.19 | \$ 451,099.80                                      | \$ 47,735.00 \$  | <b>5,041.00</b> \$ 1 | ,285.00 \$    | 740.00 \$ 5,035.00 |               |
| 23 | \$ 1,250.00 | \$ 389,054.55                                      | \$ 48,502.00 \$  | 4,729.00 \$ 44       | ,324.00 \$    | 880.00 \$ 3,455.00 |               |

#### **Current and Inactive Students**

Activity includes all Activity Fees, Spirit Wear, Family Passes and Field Trips DrvEd does not include SS fees Fines include Library, ID, and all Miscellaneous Fines Processing includes all Lab, Banquet, Late and Course Fees Yearbook no longer graphed – Total sales not recorded in PowerSchool