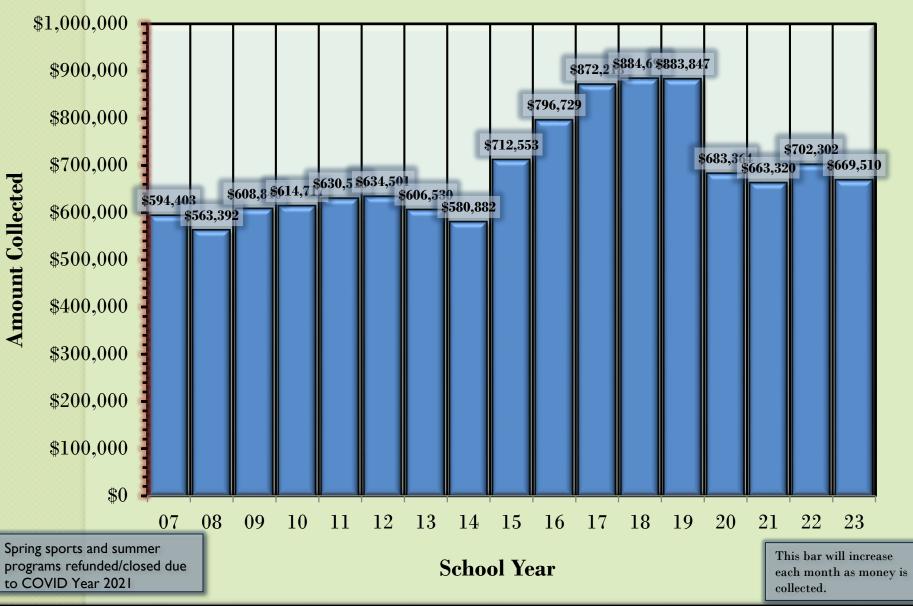

## **Student Fees – Total Paid by Year**

Includes all fees - Current and Inactive Students

Month